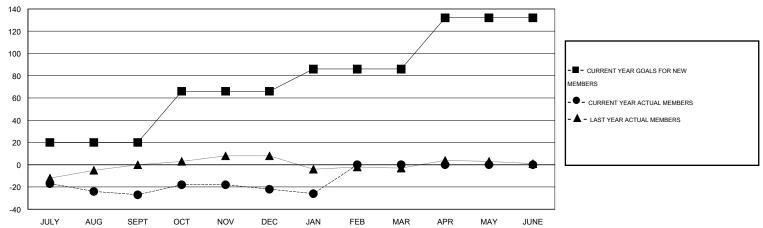

## GOALS AND ACTUAL MEMBERS CUMULATIVE

| DROPPED CLUBS: 1  DROPPED MEMBERS |                 | 18 CLUBS OF 31 ADDED 1 OR MORE NEW MEMBERS | GENDER DISTRIBU  MALE  FEMALE          | TION<br>693 (83.29%)<br>139 (16.71%) |           |
|-----------------------------------|-----------------|--------------------------------------------|----------------------------------------|--------------------------------------|-----------|
| DECEASED CLUB CANCELLED           | 9<br>0          | CLICK HERE FOR HEALTH ASSESSMENT DATA      | FAMILY UNIT MEMBERS  HEAD OF HOUSEHOLD |                                      | 116<br>56 |
| OTHER<br>TOTAL                    | <u>48</u><br>57 |                                            | NON-HEAD OF HOUSEHOLI                  | 60                                   |           |